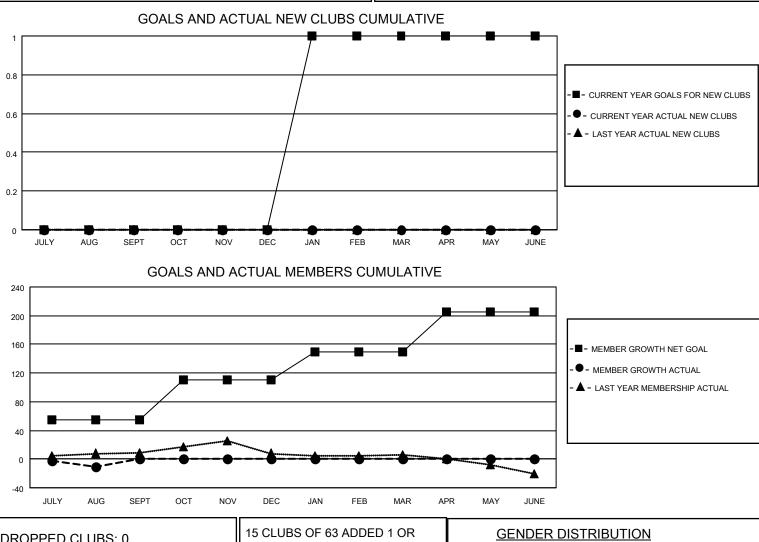

## LOCATION AUSTRALIA

District 201V2

Results as of: 8/31/2023

| Clubs                 |               |           |               | Members               |                        |                         |                                                    |
|-----------------------|---------------|-----------|---------------|-----------------------|------------------------|-------------------------|----------------------------------------------------|
| RESULTS FOR 2023-2024 |               |           |               | RESULTS FOR 2023-2024 |                        |                         |                                                    |
| QUARTER               | NEW CLUB GOAL | NEW CLUBS | DROPPED CLUBS | QUARTER MEM           | BER GROWTH NET<br>GOAL | MEMBER GROWTH<br>ACTUAL | DROPPED<br>MEMBERS ACTUAL<br>(including transfers) |
| JULY/AUG/SEPT         | 0             | 0         | 0             | JULY/AUG/SEPT         | 55                     | 26                      | 35                                                 |
| OCT/NOV/DEC           | 0             | 0         | 0             | OCT/NOV/DEC           | 55                     | 0                       | 0                                                  |
| JAN/FEB/MAR           | 1             | 0         | 0             | JAN/FEB/MAR           | 40                     | 0                       | 0                                                  |
| APR/MAY/JUNE          | 0             | 0         | 0             | APR/MAY/JUNE          | 55                     | 0                       | 0                                                  |

| DROPPED CLUBS: 0 |    | MORE NEW MEMBERS          | MALE 834 (63.91%)         |                           |
|------------------|----|---------------------------|---------------------------|---------------------------|
|                  |    |                           | FEMALE<br>NON BINARY      | 470 (36.02%)<br>1 (0.08%) |
| DROPPED MEMBERS  | _  |                           | PREFER NOT TO ANSWER      | ( )                       |
| DECEASED         | 4  |                           |                           |                           |
| CLUB CANCELLED   | 0  | CLICK HERE FOR CUMULATIVE | TOTAL FAMILY UNIT MEMBERS | s 172                     |
| OTHER            | 31 | MEMBERSHIP DATA           |                           |                           |
| TOTAL            | 35 |                           | FAMILY MEMBERS PAYING HA  | LF DUES 86                |
|                  |    |                           |                           |                           |